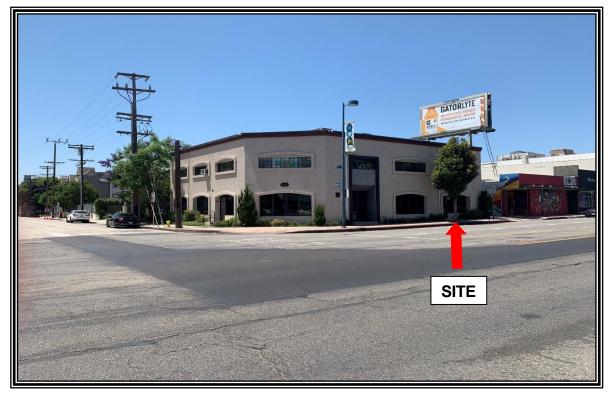

## **Corner Office Building for Lease 11240 MAGNOLIA BOULEVARD**

| LOCATION:         | 11240 Magnolia Blvd., North Hollywood, Ca 91601                                                                                                                                                                                        |
|-------------------|----------------------------------------------------------------------------------------------------------------------------------------------------------------------------------------------------------------------------------------|
| SIZE/RENTAL RATE: | Unit 102 – 1,100 +/- sf @ \$3,395.00 per month, FSG                                                                                                                                                                                    |
| AVAILABLE:        | Immediate                                                                                                                                                                                                                              |
| PARKING:          | Reserved/gated parking space plus street and metered parking lot                                                                                                                                                                       |
| COMMENTS:         | <ul> <li>* SWC of Magnolia Blvd. &amp; Klump Avenue</li> <li>* 1<sup>st</sup> floor unit available with private entrance on<br/>Magnolia Blvd &amp; private Bathroom</li> <li>* NOHO area just west of Lankershim Boulevard</li> </ul> |